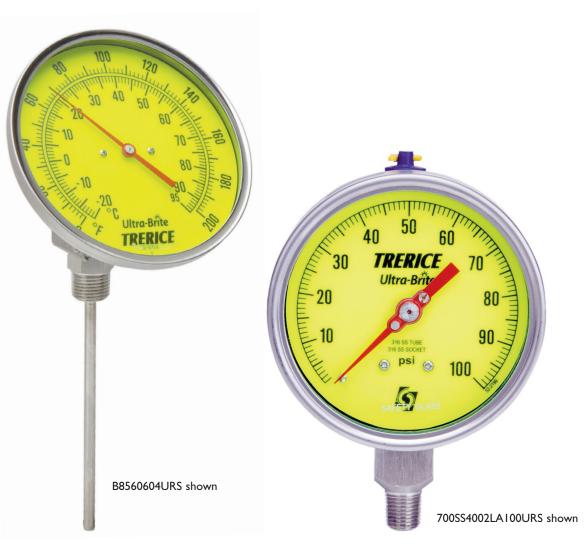

## **Advantages:**

- High visibility dial face, ideal for low light areas
- Easy to read from great distance or height •
- Helpful in guickly identifying different process lines •

## **Features:**

- Fluorescent Yellow "Ultra Brite" Dial
- High Contrast Red Pointer
- Sturdy Laminated Safety Glass Window

Tel: 1.888.TRERICE Website: www.TRERICE.com

Available with 450 & 750 Series Process Gauges, 500X & 700 Series Industrial Gauges and Adjustable Angle & Rear Connect Bimetal Thermometers

How To order: add the suffix URS to the end of the part number

Sample Order Number: 450SS 45 04 L A 100 URS

Trerice has long been recognized as the preeminent source for Instrumentation and Controls. Our extensive product line enables us to provide product to match any pressure, temperature or control requirement.