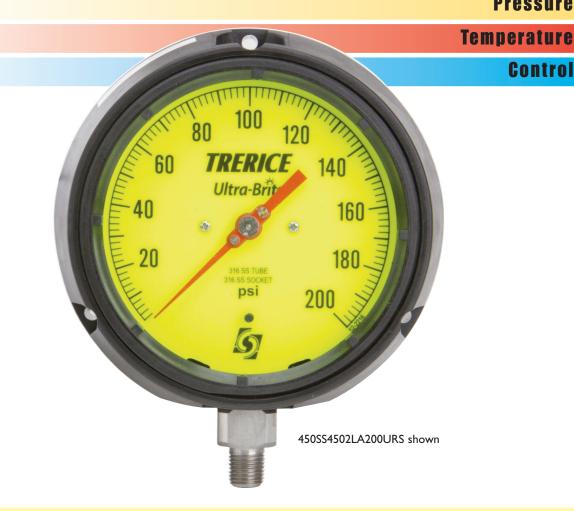

## **Advantages:**

- High visibility dial face, ideal for low light areas
- Easy to read from great distance or height •
- Helpful in guickly identifying different process lines •

## **Features:**

- Fluorescent Yellow "Ultra Brite" Dial
- High Contrast Red Pointer
- Sturdy Laminated Safety Glass Window

Tel: 1.888.TRERICE Website: www.TRERICE.com

Available with 450 & 750 Series Process Gauges, 500X & 700 Series Industrial Gauges and Adjustable Angle & Rear Connect Bimetal Thermometers

How To order: add the suffix URS to the end of the part number

Sample Order Number: 450SS 45 04 L A 100 URS

Trerice has long been recognized as the preeminent source for Instrumentation and Controls. Our extensive product line enables us to provide product to match any pressure, temperature or control requirement.